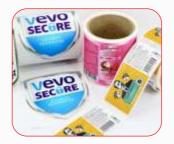

## **SELF ADHESIVE LABELS**

DOME LABELS

PLANT LABEL

WEATHERPROOF LABELS

TAMPER EVIDENT LABELS

PHOSPHERAND LABELS