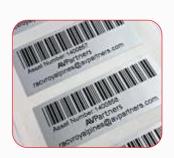

## **BARCODE LABELS**

PRINTED BARCODE LABELS

BARCODE STICKERS

POLYSTER LABEL

THERMAL LABELS

SPECIALIZED BARCODE STICKERS