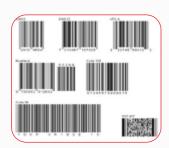

## **BARCODE LABELS**

PRINTED BARCODE LABELS

BARCODE STICKERS

POLYSTER LABEL

THERMAL LABELS

SPECIALIZED BARCODE STICKERS